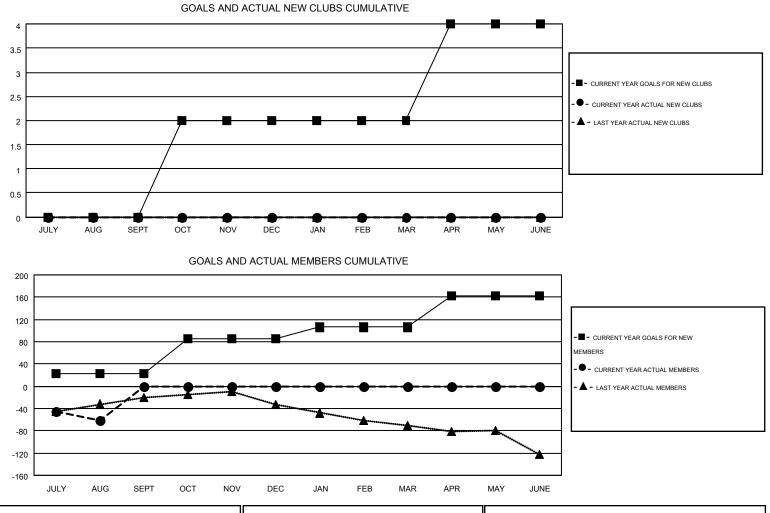

## GMT: CINDY GREGG

| GMT CA 1 |  |
|----------|--|
|----------|--|

|                       |                  | Clubs     |                  |                  |                       |                    | Members                                |                    |                  |
|-----------------------|------------------|-----------|------------------|------------------|-----------------------|--------------------|----------------------------------------|--------------------|------------------|
| RESULTS FOR 2016-2017 |                  |           |                  |                  | RESULTS FOR 2016-2017 |                    |                                        |                    |                  |
| QUARTER               | NEW CLUB<br>GOAL | NEW CLUBS | DROPPED<br>CLUBS | NET<br>GAIN/LOSS | QUARTER               | NEW MEMBER<br>GOAL | CHARTER AND<br>NEW<br>MEMBERS<br>ADDED | DROPPED<br>MEMBERS | NET<br>GAIN/LOSS |
| JULY/AUG/SEPT         | 0                | 0         | 0                | 0                | JULY/AUG/SEPT         | 22                 | 42                                     | 103                | -61              |
| OCT/NOV/DEC           | 2                | 0         | 0                | 0                | OCT/NOV/DEC           | 63                 | 0                                      | 0                  | 0                |
| JAN/FEB/MAR           | 0                | 0         | 0                | 0                | JAN/FEB/MAR           | 21                 | 0                                      | 0                  | 0                |
| APR/MAY/JUNE          | 2                | 0         | 0                | 0                | APR/MAY/JUNE          | 57                 | 0                                      | 0                  | 0                |